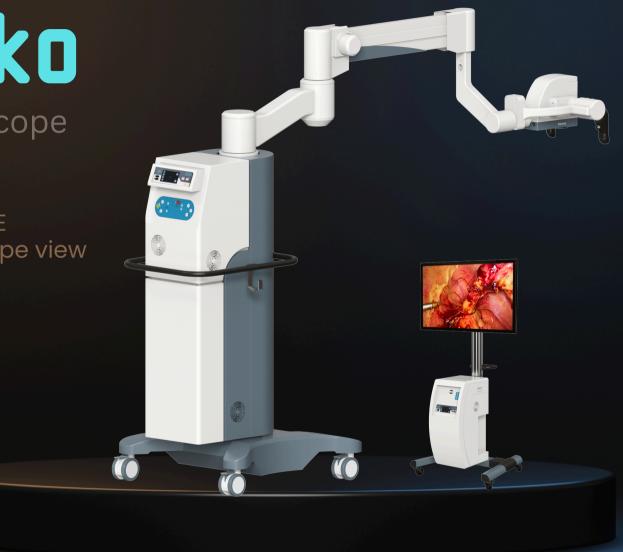

### Micro Surgical-**Visual** Technology

ensures ADORABLE microscope <u>view</u>

# **Optical** & Digital

-`(y)

1:6 ratio zoom

200 - 500mm variable working distance

6 axis electromagnetic brake system

Motorised joystick for optical head fine movements

Sensor: 2X 1/1.3" CMOS sensor Resolution: HD 1080p Video output: 2X 3G-SDI 3D output: side by side Recording format: 3D & 2D, MP4 / MOV Still image: 2D / 3D .jpeg, png Internal Storage : 4TB

Monitor: 55" / 32"

Optional: SFL800 / SFL560