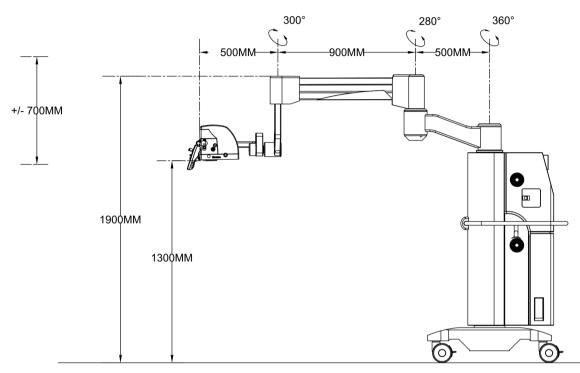

# **Optical** & Digital

-`(y)

1:6 ratio zoom

200 - 500mm variable working distance

6 axis electromagnetic brake system

Motorised joystick for optical head fine movements

Sensor: 2X 1/1.3" CMOS sensor Resolution: HD 1080p Video output: 2X 3G-SDI 3D output: side by side Recording format: 3D & 2D, MP4 / MOV Still image: 2D / 3D .jpeg, png Internal Storage : 4TB