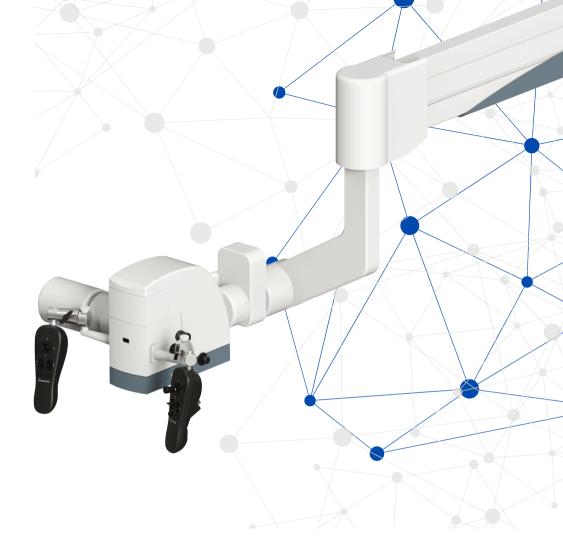

# **Optical** & Digital

-`(y)

1:6 ratio zoom

200 - 500mm variable working distance

6 axis electromagnetic brake system

Motorised joystick for optical head fine movements

Sensor: 2X 1/1.3" CMOS sensor Resolution: HD 1080p Video output: 2X 3G-SDI 3D output: side by side Recording format: 3D & 2D, MP4 / MOV Still image: 2D / 3D .jpeg, png Internal Storage : 4TB