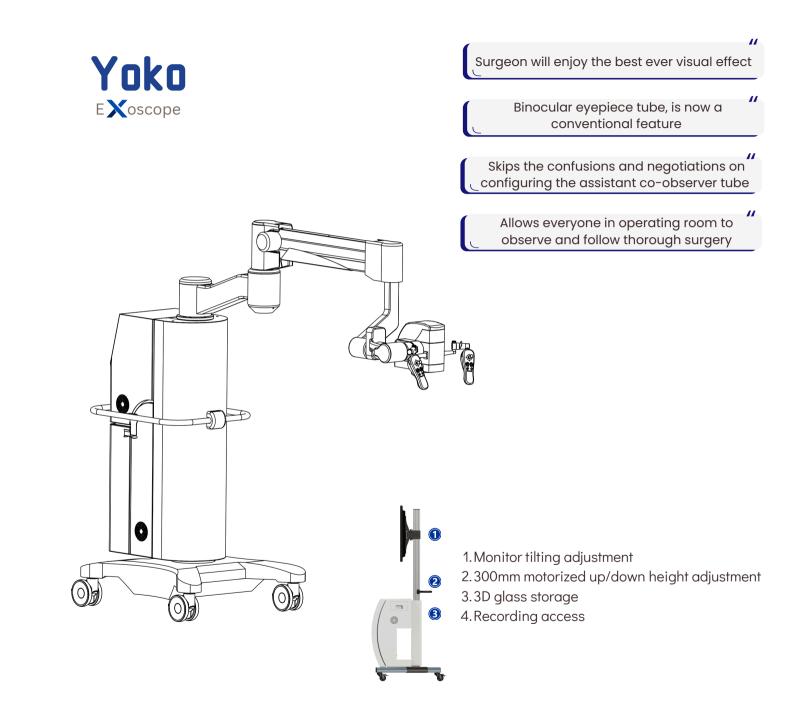

#### What Sanma Yoko Exoscope does?

optimally put everyone in operating room under microscopic view

the picture perfect 3D image ensures high productive results for surgeons, assistants & academic learners

Sanma Yoko offers optimal & stunning three dimensional visual experience.

#### How?

Thanks to the 3D technology, Sanma engineered this feature for next gen micro-surgical application.

Ensures valuable surgical attention and ability on surgery instead of controlling the traditional conventional operating microscope device.

Thereby consistency concentration on surgical procedures saves patient's dramatical stabilization and satisfactory surgical results

optimal stunning panoramic 3D view ensures fine deep anatomical structure , thus supports escalating series of surgical developments for surgeons, assistants and academic learners.