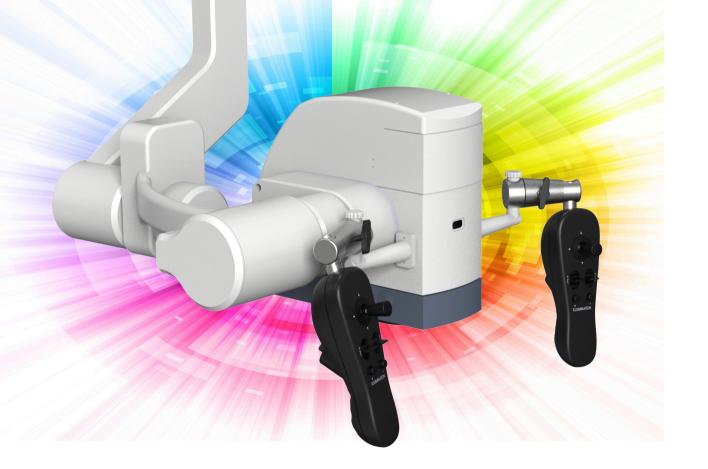

# **Optical** & Digital

-`(y)

1:6 ratio zoom

200 - 500mm variable working distance

6 axis electromagnetic brake system

Motorised joystick for optical head fine movements

Sensor: 2X 1/1.3" CMOS sensor Resolution: HD 1080p Video output: 2X 3G-SDI 3D output: side by side Recording format: 3D & 2D, MP4 / MOV Still image: 2D / 3D .jpeg, png Internal Storage : 4TB