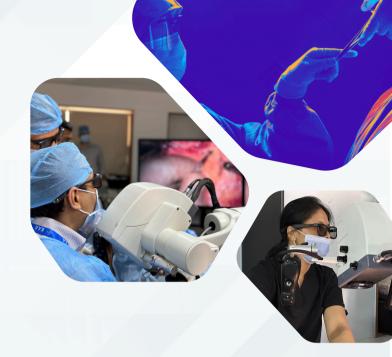

#### What Sanma Yoko Exoscope does?

optimally put everyone in operating room under microscopic view

the picture perfect 3D image ensures high productive results for surgeons, assistants & academic learners

Sanma Yoko offers optimal & stunning three dimensional visual experience.

Thereby consistency concentration on surgical procedures saves patient's dramatical stabilization and satisfactory surgical results

optimal stunning panoramic 3D view ensures fine deep anatomical structure , thus supports escalating series of surgical developments for surgeons, assistants and academic learners.